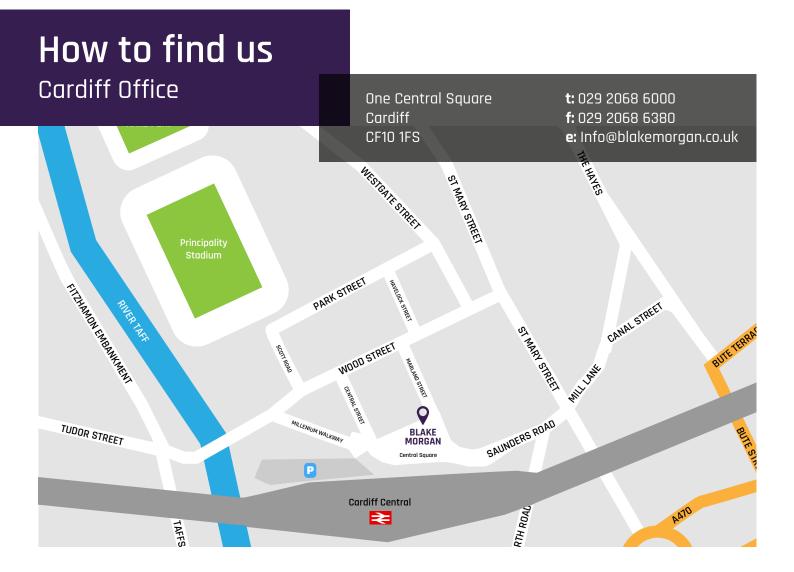

Welcome to the Blake Morgan Cardiff office. In this guide you will get a quick overview of where we are and how you can reach us. We look forward to welcoming you.

# Train and bus stations

The nearest train station is Cardiff Central – 200 yards.

The nearest bus station is Wood Street – approximately two minute walk.

## Car parking

We have a limited number of parking spaces available for the use of our clients however these do need to be reserved in advance.

Please contact our Front of House Team on 029 2068 6000 or by email at cardiff.reception@blakemorgan.co.uk.

The next nearest available parking is NCP Cardiff Central Station (approximately 2 minute walk).

## Directions by car

#### Via the M4 West:

Keep left at the fork to continue on A48(M); follow signs for Cardiff (E&S). Continue onto Eastern Avenue/A48. Take A470 ramp to City Centre M4. Take second exit for North Road/A470 via the ramp to City Centre. Continue onto Kingsway/A4161. Turn left onto Lower Cathedral Rd/A4119. Turn left onto Despenser Street. Follow road into Fitzhamon Embankment and then Wood Street to Central Square.

### Via the M5 South:

Follow signs for Cardiff.
At junction 8, exit toward M50.
Take second exit onto M50.
Take first exit onto and follow A40/A449.
Continue onto exit 24 and merge onto M4.
Follow directions from M4 West above.