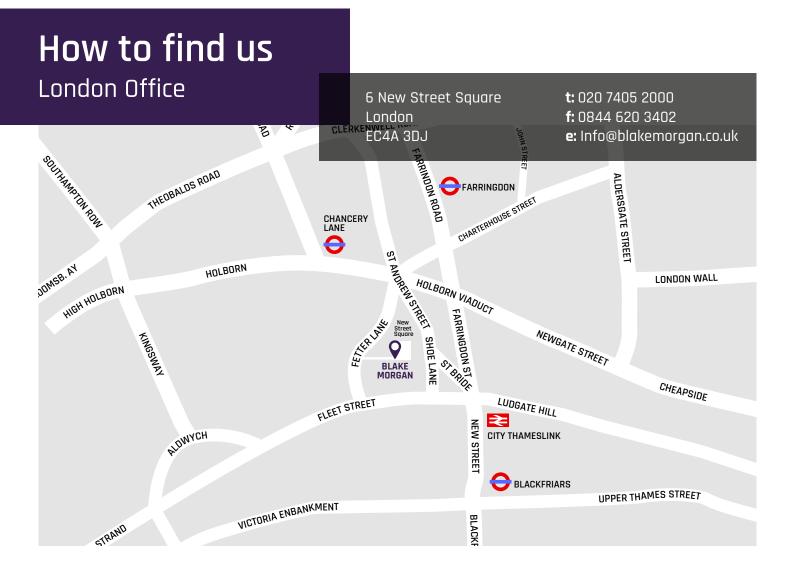

Welcome to the Blake Morgan London office. In this guide you will get a quick overview of where we are and how you can reach us. We look forward to welcoming you.

## Train, Underground and bus stations

The nearest mainline train station is City Thameslink Rail which is approximately 6 minutes' walk. Farringdon and Blackfriars are also very close at around 7 or 8 minutes' walk. Cannon Street and Charing Cross are a 20 minute walk.

Chancery Lane is the nearest tube station which is approximately 6 minutes' walk; other nearby tube stations include Farringdon and Blackfriars. Barbican and St Paul's tube stations are each around 13 minutes' walk.

The nearest bus stop is on Fetter Lane. Take the 17 for London Bridge Station, the 45 for Kings Cross Station and the 26,76 or 341 on Fleet Street for Waterloo Station.

## Car parking

Snowhill NCP is a 3 minute walk and is charged at local rates.