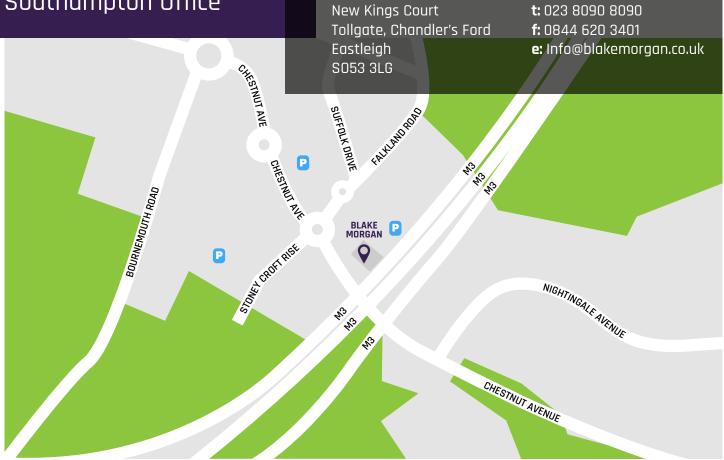

# How to find us Southampton Office

Welcome to the Blake Morgan Southampton office. In this guide you will get a quick overview of where we are and how you can reach us. We look forward to welcoming you.

## Car parking

The visitor car park is signposted. Visitors will be asked for their car registration upon arrival by the security guard.

#### Via the M40 and A34 South:

M40 (S) at J9, take the A41/A34 exit. Take 3rd exit onto A34 and continue for 62.6 miles.

Take 3rd exit onto M3 ramp and merge onto M3.

At J13, take A335 exit to Eastleigh. Left onto Falkland Rd then 1st exit onto Tollgate.

Right to stay on Tollgate for 200 feet. Turn left for 95 feet then right for 46 feet.

Via the M27 North: M27 (N) at J5, take the A335 exit to Southampton.

Take 3rd exit then slight right onto Stoneham Lane.

Take 1st exit onto Chestnut Avenue. Take 4th exit onto Tollgate.

Turn right for 95 feet then right for 46 feet.